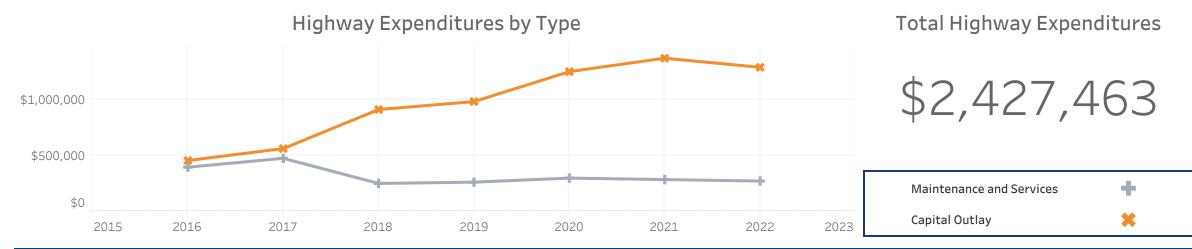

## **Vehicle Crash Fatalities**

\*(No bar indicates that there is no data available for that year)

(thousands)

**Highway Funding Revenue** (thousands)

Highway Funding Expenditures