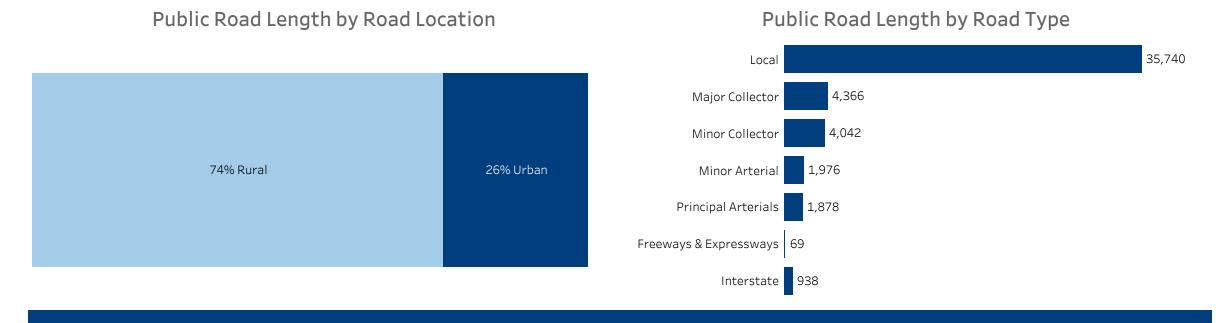

## Public Road Length

## Vehicle Miles Traveled & Public Road Length

|                        | (percen             | it)                    |   |                    |  |
|------------------------|---------------------|------------------------|---|--------------------|--|
|                        | Vehicle Miles Trave | Vehicle Miles Traveled |   | Public Road Length |  |
| Local                  | •                   | 16.0%                  |   | 72.9%              |  |
| Major Collector        | •                   | 8.9%                   | ٠ | 8.9%               |  |
| Minor Collector        | •                   | 1.9%                   | • | 8.2%               |  |
| Minor Arterial         | •                   | 10.7%                  | • | 4.0%               |  |
| Principal Arterials    |                     | 23.9%                  | • | 3.8%               |  |
| Freeways & Expressways | •                   | 1.9%                   | • | 0.1%               |  |
| Interstate             |                     | 36.7%                  | • | 1.9%               |  |