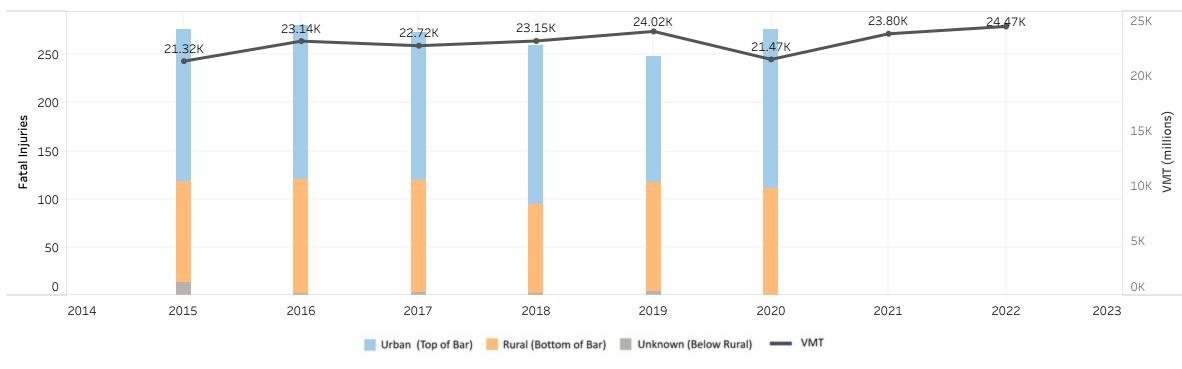

## **Vehicle Crash Fatalities**

\*(No bar indicates that there is no data available for that year)

(thousands)

**Highway Funding Revenue** (thousands)

Highway Funding Expenditures