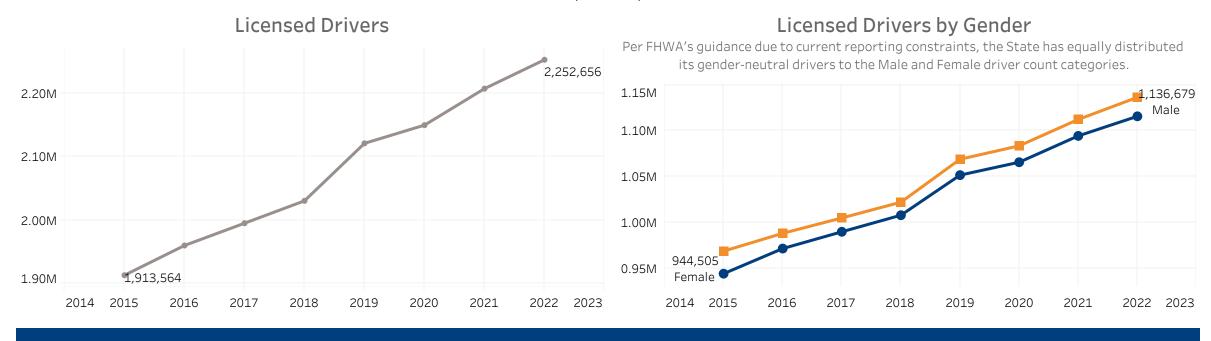

**Public Road Lane Miles** (miles)

**Registered Vehicles** 

(millions)

**Licensed Drivers** 

(millions)