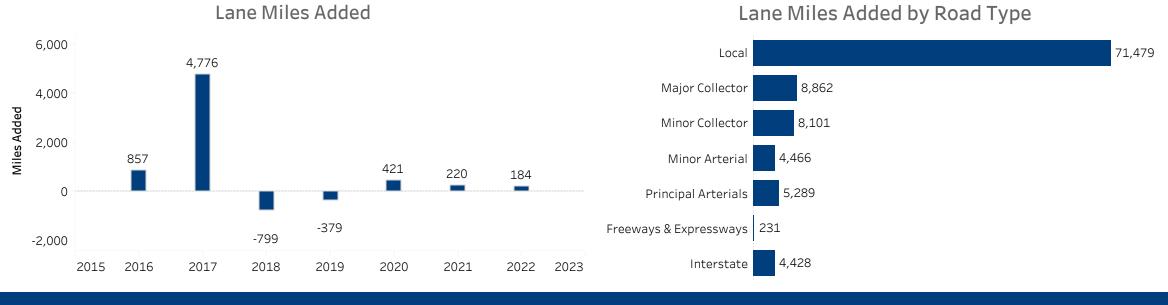

**Public Road Lane Miles** (miles)

**Registered Vehicles** 

(millions)

**Licensed Drivers** 

(millions)