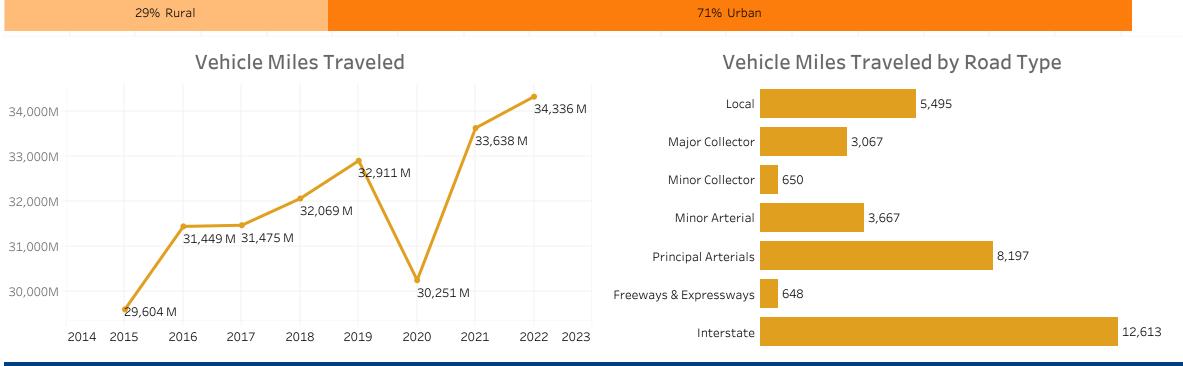

Vehicle Miles Traveled by Location

(millions)

## Vehicle Miles Traveled & Public Road Length

|                        | (percen             | it)                    |   |                    |  |
|------------------------|---------------------|------------------------|---|--------------------|--|
|                        | Vehicle Miles Trave | Vehicle Miles Traveled |   | Public Road Length |  |
| Local                  | •                   | 16.0%                  |   | 72.9%              |  |
| Major Collector        | •                   | 8.9%                   | ٠ | 8.9%               |  |
| Minor Collector        | •                   | 1.9%                   | • | 8.2%               |  |
| Minor Arterial         | •                   | 10.7%                  | • | 4.0%               |  |
| Principal Arterials    |                     | 23.9%                  | • | 3.8%               |  |
| Freeways & Expressways | •                   | 1.9%                   | • | 0.1%               |  |
| Interstate             |                     | 36.7%                  | • | 1.9%               |  |