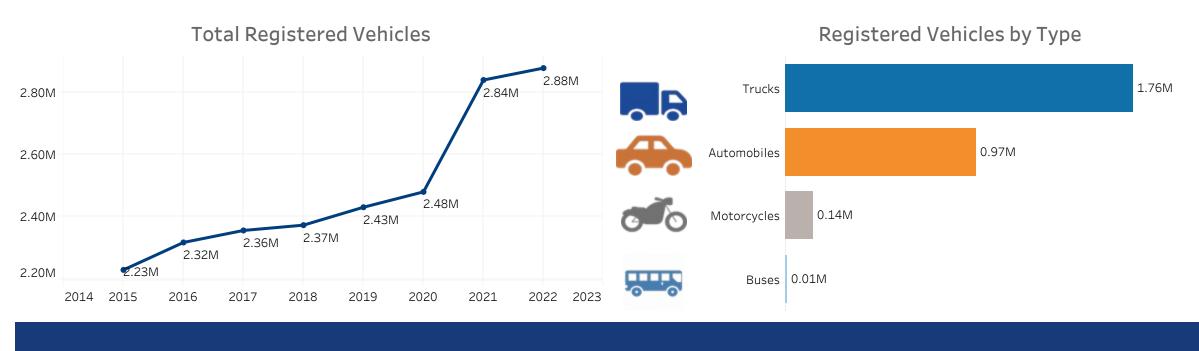

**Public Road Lane Miles** (miles)

**Registered Vehicles** 

(millions)

**Licensed Drivers** 

(millions)