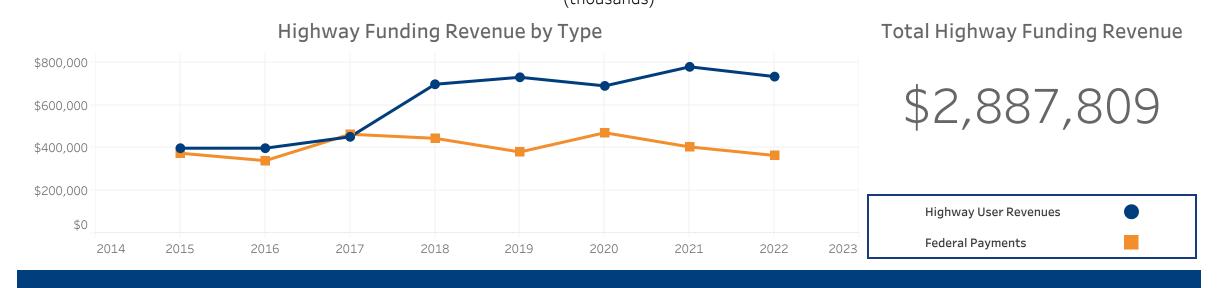

## **Vehicle Crash Fatalities**

\*(No bar indicates that there is no data available for that year)

(thousands)

**Highway Funding Revenue** (thousands)

Highway Funding Expenditures