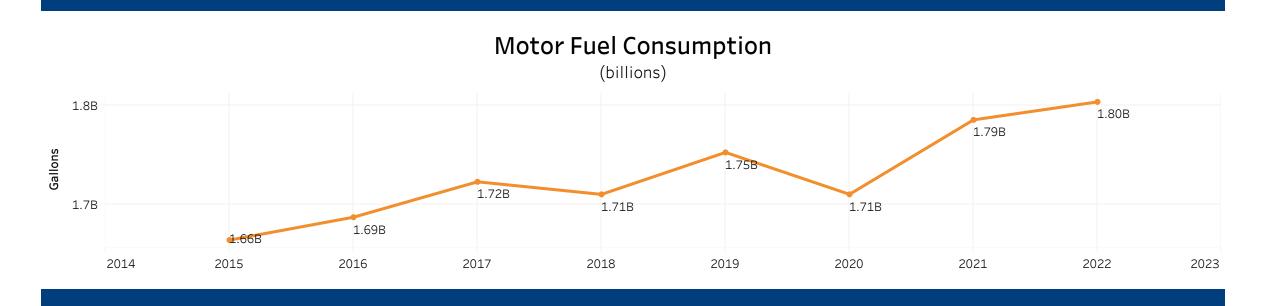

|   | <b>State</b><br>Utah |                | <b>Year</b><br>2022      |       |                                              |                          |  |  |
|---|----------------------|----------------|--------------------------|-------|----------------------------------------------|--------------------------|--|--|
|   | Population           | Vehi           | Vehicle Miles Traveled   |       |                                              | Land Area<br>(sq. miles) |  |  |
| İ | 3,380,800            | <b>()</b> 34,3 | 34,336,151,060 <         |       | No Data                                      |                          |  |  |
|   | 1.0% of national     |                | 1.5% of national         |       | No Data                                      |                          |  |  |
|   | Public Road Length   |                | Public Road Lane Miles   |       | Motor Fuel Consumption<br>(thousand gallons) |                          |  |  |
|   | (miles)<br>49,008    |                | 102,856                  |       | 1,804,014                                    |                          |  |  |
|   | 1.9% of national     |                | 1.9% of national         |       | 1.2% of national                             |                          |  |  |
|   | Licensed Drivers     | Reg            | jistered Vehicles        |       |                                              |                          |  |  |
| = | 2,252,656            |                | 2,876,800                |       |                                              |                          |  |  |
|   | 1.0% of national     |                | 1.5% of national         |       |                                              |                          |  |  |
|   |                      |                |                          |       |                                              |                          |  |  |
|   |                      |                | Population<br>(millions) |       |                                              |                          |  |  |
|   |                      |                |                          |       |                                              | 3.38M                    |  |  |
|   |                      |                |                          |       | 3.34M                                        |                          |  |  |
|   |                      |                | 3.21M                    | 3.25M |                                              |                          |  |  |
|   |                      | 3.10M          | 3.16M                    |       |                                              |                          |  |  |
|   | 3.05M                |                |                          |       |                                              |                          |  |  |